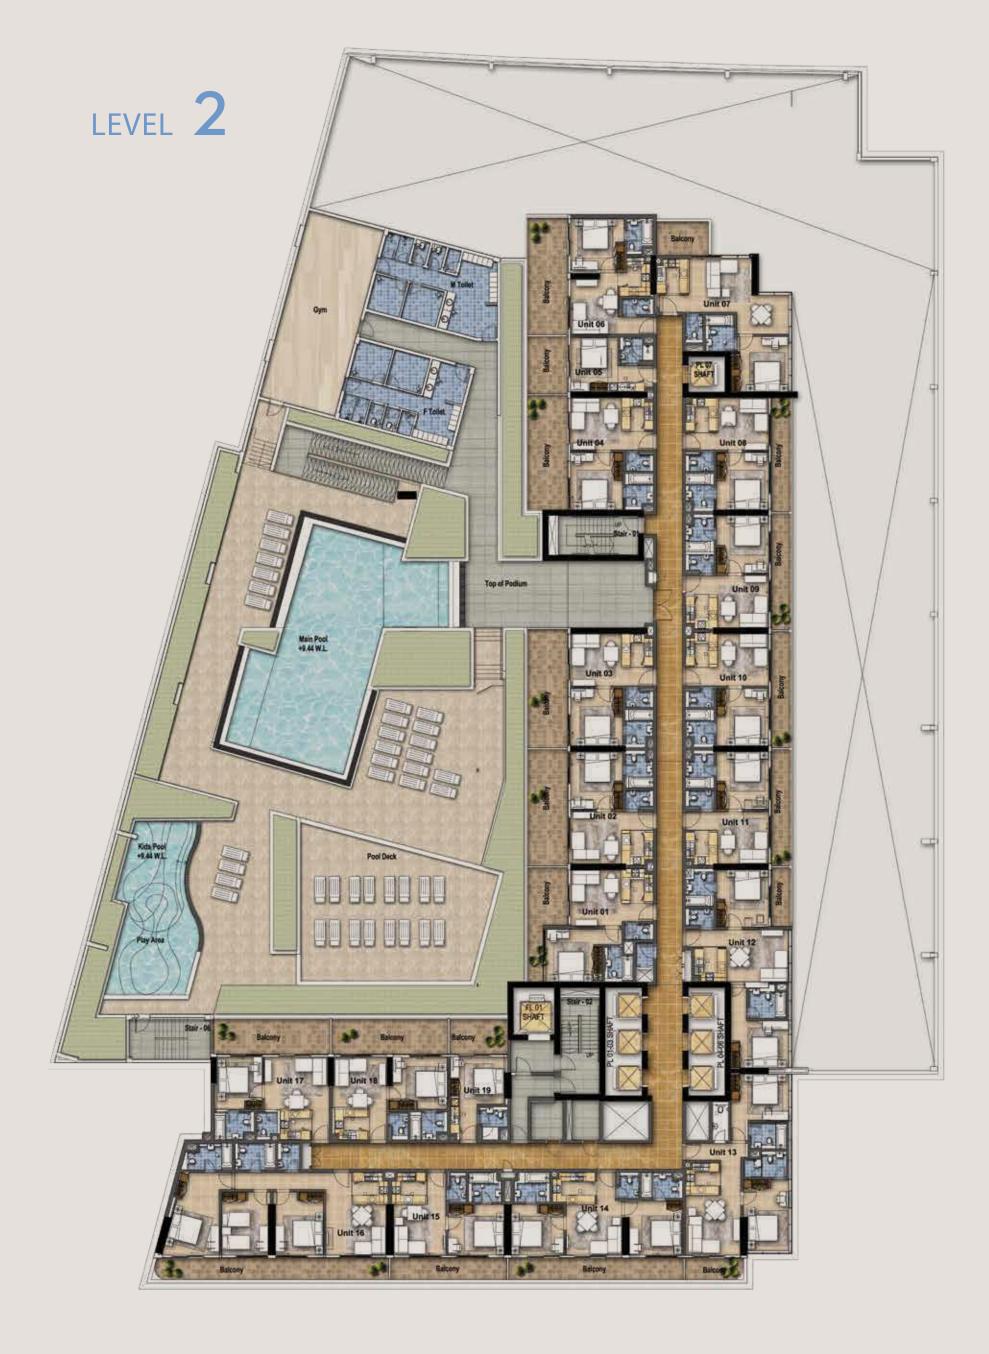

ly arranged spaces along with breathtaking views.

#### **EXERCISING**



THE ART OF RELAXATION







Energise yourself with a challenging work-out at the state-of-the-art gymnasium, with all of the latest premium fitness equipment. Then enhance your wellbeing with a session of relaxation in the plush steam rooms and sauna.

#### CENTRALLY LOCATED



IN GLITZY DUBAI







It's no surprise that Dubai has become a popular tourist destination. With its pristine beaches, world-class facilities, leisure escapes and fascinating landmarks; the city is known for bringing dreams to life.

Merano Tower is perfectly positioned in Dubai's 'lower Manhattan' – Business Bay. The area is a hotspot for the up-and-coming while offering easy and convenient ways to get around.

### **TYPICAL** FLOOR PLANS



LEVELS **3-29** 



2 Merano low

# LIVE THE LUXURY SCM PROPERTIES

To date, SCM Properties has completed 15,800 units and currently has a development portfolio of over 44,000 units at various stages of planning and progress. SCM Properties' hospitality portfolio will extend to reach around 13,000 units of hotel rooms, serviced hotel apartments and serviced villas.\*

With prestigious projects spanning the entire Middle East, the SCM brand is synonymous with quality and luxury.

\*As of 31st March 2016.

# LUXURY BY APPOINTMENT

Contact us at:

#### **Head Office**

25 Victoria Street London SW1H 0EX, UNITED KINGDOM.

#### Email Us

info@scm-globes.com

#### Website

www.scm-globes.com