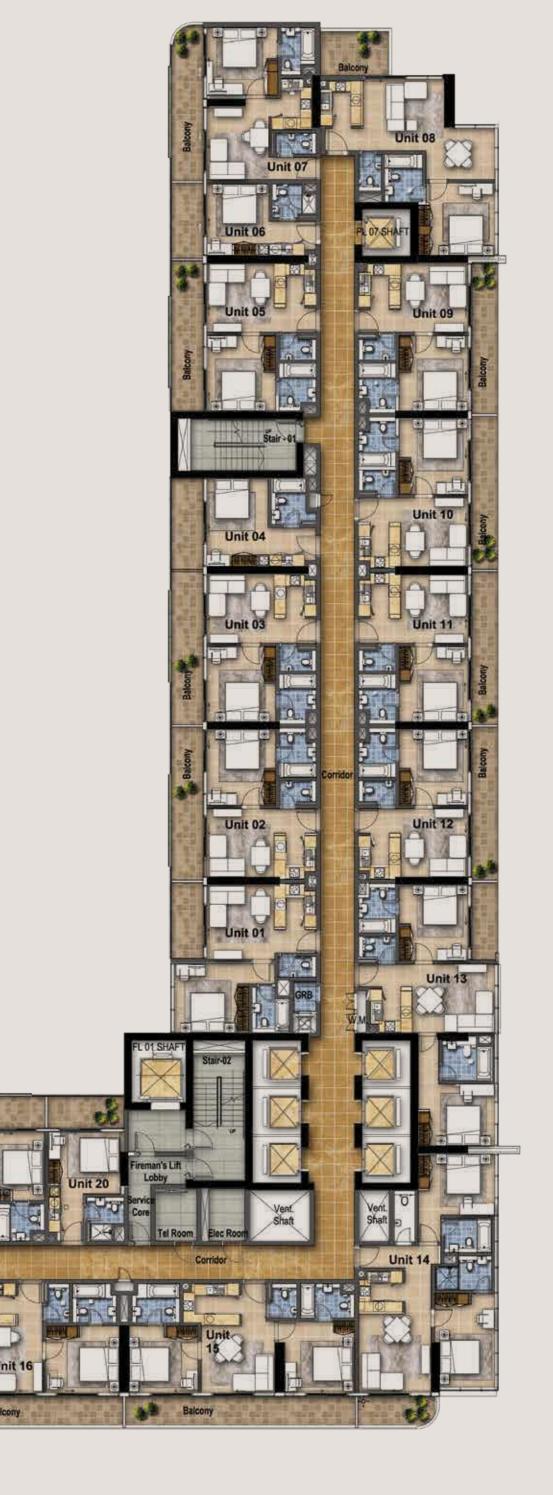

long with breathtaking views.

#### **EXERCISING**



THE ART OF RELAXATION







Energise yourself with a challenging work-out at the state-of-the-art gymnasium, with all of the latest premium fitness equipment. Then enhance your wellbeing with a session of relaxation in the plush steam rooms and sauna.

#### CENTRALLY LOCATED



IN GLITZY DUBAI







It's no surprise that Dubai has become a popular tourist destination. With its pristine beaches, world-class facilities, leisure escapes and fascinating landmarks; the city is known for bringing dreams to life.

Merano Tower is perfectly positioned in Dubai's 'lower Manhattan' – Business Bay. The area is a hotspot for the up-and-coming while offering easy and convenient ways to get around.

### **TYPICAL** FLOOR PLANS



LEVELS **3-29** 



2 Merano low

# LIVE THE LUXURY SCM PROPERTIES

To date, SCM Properties has completed 15,800 units and currently has a development portfolio of over 44,000 units at various stages of planning and progress. SCM Properties' hospitality portfolio will extend to reach around 13,000 units of hotel rooms, serviced hotel apartments and serviced villas.\*

With prestigious projects spanning the entire Middle East, the SCM brand is synonymous with quality and luxury.

\*As of 31st March 2016.

# LUXURY BY APPOINTMENT

Contact us at:

#### **Head Office**

25 Victoria Street London SW1H 0EX, UNITED KINGDOM.

#### Email Us

info@scm-globes.com

#### Website

www.scm-globes.com